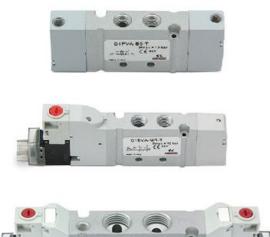

## Valves and solenoid valves - Series D (VA)

Product code: D43VA-KR-T





## TECHNICAL DATA

| Series                  | D                             |
|-------------------------|-------------------------------|
| Size (mm)               | 4 = 25 mm                     |
| Actuation               | 3 = electric 15 mm            |
| Component               | VA = Valve with threaded body |
| Type of solenoid valve  | K = 5/3 CO                    |
| Type of manual override | R = with push and turn device |
| Connection              | T = Thread                    |

Check the most updated document online 🖄 <u>click here</u>





## Valves and solenoid valves - Series D (VA) Product code: D43VA-KR-T

## DIMENSIONS

| Series                  | D                             |
|-------------------------|-------------------------------|
| Size (mm)