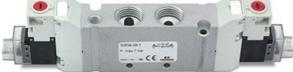

## DIMENSIONS

| Series                  | D                             |
|-------------------------|-------------------------------|
| Size (mm)               | 4 = 25 mm                     |
| Actuation               | 3 = electric 15 mm            |
| Component               | VA = Valve with threaded body |
| Type of solenoid valve  | K = 5/3 CO                    |
| Type of manual override | R = with push and turn device |
| Connection              | T = Thread                    |