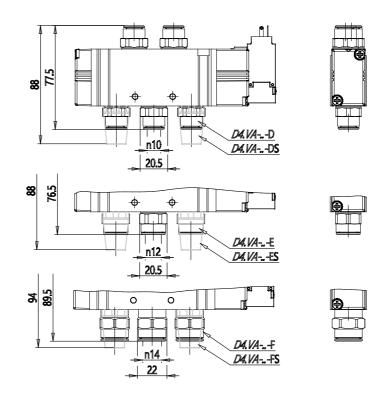

## DIMENSIONS

| Series                  | D                                |
|-------------------------|----------------------------------|
| Size (mm)               | 4 = 25 mm                        |
| Actuation               | 3 = electric 15 mm               |
| Component               | VA = Valve with threaded body    |
| Type of solenoid valve  | M = 5/2 Monostable               |
| Type of manual override | R = with push and turn device    |
| Connection              | DS = Ø10 fittings S6510 10-3/8 + |
|                         | silencers 2921 3/8               |