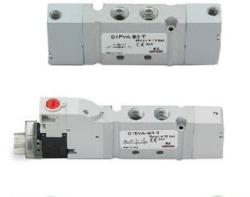

## Valves and solenoid valves - Series D (VA)

Product code: D43VA-MR-DS

Datasheet creation date: 10/03/2025 11:23

Check the most updated document online 🖄 <u>click here</u>

## TECHNICAL DATA

| Series                  | D                                                   |
|-------------------------|-----------------------------------------------------|
| Size (mm)               | 4 = 25 mm                                           |
| Actuation               | 3 = electric 15 mm                                  |
| Component               | VA = Valve with threaded body                       |
| Type of solenoid valve  | M = 5/2 Monostable                                  |
| Type of manual override | R = with push and turn device                       |
| Connection              | DS = Ø10 fittings S6510 10-3/8 + silencers 2921 3/8 |

## Valves and solenoid valves - Series D (VA)

Product code: D43VA-MR-DS