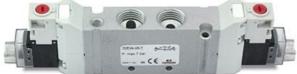

## Valves and solenoid valves - Series D (VA)

Product code: D43VA-MR-DS

Datasheet creation date: 10/03/2025 11:23

Check the most updated document online 🖄 <u>click here</u>

## TECHNICAL DATA

| Series                  | D                                                   |
|-------------------------|-----------------------------------------------------|
| Size (mm)               | 4 = 25 mm                                           |
| Actuation               | 3 = electric 15 mm                                  |
| Component               | VA = Valve with threaded body                       |
| Type of solenoid valve  | M = 5/2 Monostable                                  |
| Type of manual override | R = with push and turn device                       |
| Connection              | DS = Ø10 fittings S6510 10-3/8 + silencers 2921 3/8 |

## Valves and solenoid valves - Series D (VA)

Product code: D43VA-MR-DS