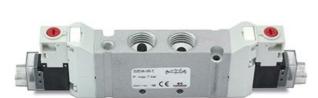

## TECHNICAL DATA

| Series                  | D                             |
|-------------------------|-------------------------------|
| Size (mm)               | 4 = 25 mm                     |
| Actuation               | 3 = electric 15 mm            |
| Component               | VA = Valve with threaded body |
| Type of solenoid valve  | M = 5/2 Monostable            |
| Type of manual override | R = with push and turn device |
| Connection              | E = Ø12 fittings S6510 12-3/8 |