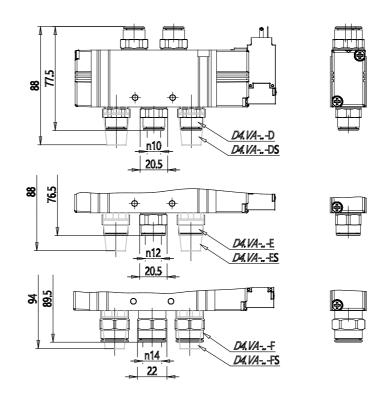

## DIMENSIONS

| Series                  | D                             |
|-------------------------|-------------------------------|
| Size (mm)               | 4 = 25 mm                     |
| Actuation               | 3 = electric 15 mm            |
| Component               | VA = Valve with threaded body |
| Type of solenoid valve  | M = 5/2 Monostable            |
| Type of manual override | R = with push and turn device |
| Connection              | E = Ø12 fittings S6510 12-3/8 |