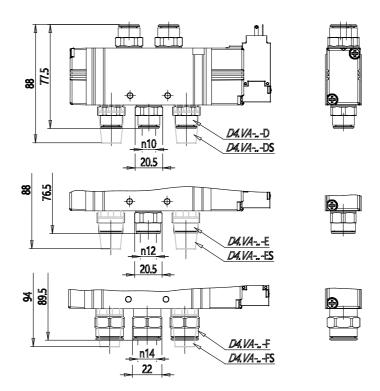

## **DIMENSIONS**

| Series                  | D                                |
|-------------------------|----------------------------------|
| Size (mm)               | 4 = 25 mm                        |
| Actuation               | 3 = electric 15 mm               |
| Component               | VA = Valve with threaded body    |
| Type of solenoid valve  | M = 5/2 Monostable               |
| Type of manual override | R = with push and turn device    |
| Connection              | ES = Ø12 fittings S6510 12-3/8 + |
|                         | silencers 2921 3/8               |