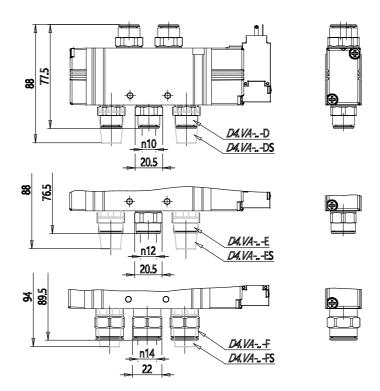

## DIMENSIONS

| Series                  | D                             |
|-------------------------|-------------------------------|
| Size (mm)               | 4 = 25 mm                     |
| Actuation               | 3 = electric 15 mm            |
| Component               | VA = Valve with threaded body |
| Type of solenoid valve  | M = 5/2 Monostable            |
| Type of manual override | R = with push and turn device |
| Connection              | F = Ø14 fittings S6510 14-3/8 |