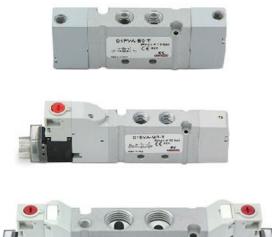

## Valves and solenoid valves - Series D (VA)

Product code: D43VA-MR-FS

## TECHNICAL DATA

| Series                  | D                                                   |
|-------------------------|-----------------------------------------------------|
| Size (mm)               | 4 = 25 mm                                           |
| Actuation               | 3 = electric 15 mm                                  |
| Component               | VA = Valve with threaded body                       |
| Type of solenoid valve  | M = 5/2 Monostable                                  |
| Type of manual override | R = with push and turn device                       |
| Connection              | FS = Ø14 fittings S6510 14-3/8 + silencers 2921 3/8 |