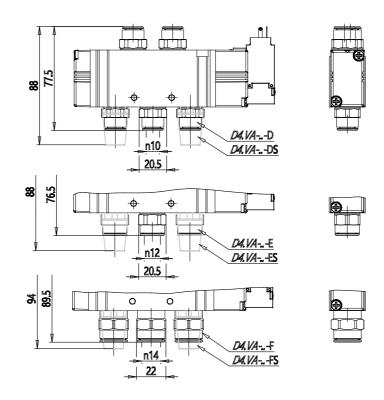

## DIMENSIONS

| Series                  | D                                |
|-------------------------|----------------------------------|
| Size (mm)               | 4 = 25 mm                        |
| Actuation               | 3 = electric 15 mm               |
| Component               | VA = Valve with threaded body    |
| Type of solenoid valve  | M = 5/2 Monostable               |
| Type of manual override | R = with push and turn device    |
| Connection              | FS = Ø14 fittings S6510 14-3/8 + |
|                         | silencers 2921 3/8               |