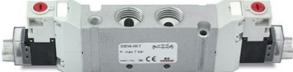

## Valves and solenoid valves - Series D (VA)

Product code: D43VA-MR-FS

## DIMENSIONS

| Series                  | D                                |
|-------------------------|----------------------------------|
| Size (mm)               | 4 = 25 mm                        |
| Actuation               | 3 = electric 15 mm               |
| Component               | VA = Valve with threaded body    |
| Type of solenoid valve  | M = 5/2 Monostable               |
| Type of manual override | R = with push and turn device    |
| Connection              | FS = Ø14 fittings S6510 14-3/8 + |
|                         | silencers 2921 3/8               |