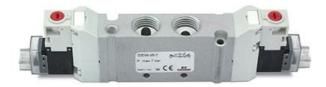

## DIMENSIONS

| Series                  | D                             |
|-------------------------|-------------------------------|
| Size (mm)               | 4 = 25 mm                     |
| Actuation               | 3 = electric 15 mm            |
| Component               | VA = Valve with threaded body |
| Type of solenoid valve  | M = 5/2 Monostable            |
| Type of manual override | R = with push and turn device |
| Connection              | T = Thread                    |