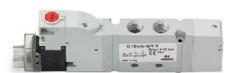

## Valves and solenoid valves - Series D (VA)

Product code: D43VA-MR-T

## TECHNICAL DATA

| Series                  | D                             |
|-------------------------|-------------------------------|
| Size (mm)               | 4 = 25 mm                     |
| Actuation               | 3 = electric 15 mm            |
| Component               | VA = Valve with threaded body |
| Type of solenoid valve  | M = 5/2 Monostable            |
| Type of manual override | R = with push and turn device |
| Connection              | T = Thread                    |