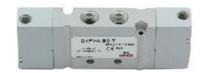

## Valves and solenoid valves - Series D (VA)

Product code: D43VA-MR-T

Datasheet creation date: 10/03/2025 11:23

Check the most updated document online 3 click here

## TECHNICAL DATA

| Series                  | D                             |
|-------------------------|-------------------------------|
| Size (mm)               | 4 = 25 mm                     |
| Actuation               | 3 = electric 15 mm            |
| Component               | VA = Valve with threaded body |
| Type of solenoid valve  | M = 5/2 Monostable            |
| Type of manual override | R = with push and turn device |
| Connection              | T = Thread                    |