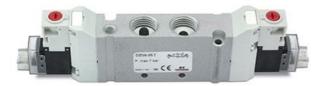

## DIMENSIONS

| Series                  | D                               |
|-------------------------|---------------------------------|
| Size (mm)               | 4 = 25 mm                       |
| Actuation               | 3 = electric 15 mm              |
| Component               | VA = Valve with threaded body   |
| Type of solenoid valve  | NZ = 5/3 CP (external piloting) |
| Type of manual override | R = with push and turn device   |
| Connection              | T = Thread                      |