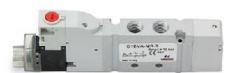

## Valves and solenoid valves - Series D (VA)

Product code: D43VA-NZR-T

Datasheet creation date: 10/03/2025 11:23

Check the most updated document online 3 click here











## TECHNICAL DATA

| Series                  | D                               |
|-------------------------|---------------------------------|
| Size (mm)               | 4 = 25 mm                       |
| Actuation               | 3 = electric 15 mm              |
| Component               | VA = Valve with threaded body   |
| Type of solenoid valve  | NZ = 5/3 CP (external piloting) |
| Type of manual override | R = with push and turn device   |
| Connection              | T = Thread                      |



## Valves and solenoid valves - Series D (VA)

Product code: D43VA-NZR-T

## DIMENSIONS

| Series                  | D                               |
|-------------------------|---------------------------------|
| Size (mm)               | 4 = 25 mm                       |
| A