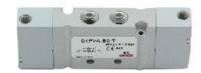

## Valves and solenoid valves - Series D (VA)

Product code: D43VA-NZR-T

Datasheet creation date: 10/03/2025 11:23

Check the most updated document online 3 click here

## TECHNICAL DATA

| Series                  | D                               |
|-------------------------|---------------------------------|
| Size (mm)               | 4 = 25 mm                       |
| Actuation               | 3 = electric 15 mm              |
| Component               | VA = Valve with threaded body   |
| Type of solenoid valve  | NZ = 5/3 CP (external piloting) |
| Type of manual override | R = with push and turn device   |
| Connection              | T = Thread                      |