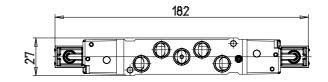

#### DIMENSIONS

| Series                  | D                                 |
|-------------------------|-----------------------------------|
| Size (mm)               | 4 = 25 mm                         |
| Actuation               | 3 = elettrica 15 mm               |
| Component               | VB = Valve with body for sub-base |
| Type of solenoid valve  | A = 2 x 3/2 NO                    |
| Type of manual override | R = with push and turn device     |