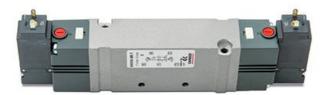

## Valves and solenoid valves - Series D (VB)

Product code: D43VB-AR

### TECHNICAL DATA

| Series                  | D                                 |
|-------------------------|-----------------------------------|
| Size (mm)               | 4 = 25 mm                         |
| Actuation               | 3 = elettrica 15 mm               |
| Component               | VB = Valve with body for sub-base |
| Type of solenoid valve  | A = 2 x 3/2 NO                    |
| Type of manual override | R = with push and turn device     |