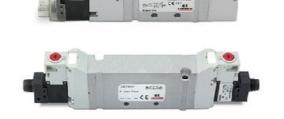

## Valves and solenoid valves - Series D (VB)

Product code: D43VB-AR

### TECHNICAL DATA

| Series                  | D                                 |
|-------------------------|-----------------------------------|
| Size (mm)               | 4 = 25 mm                         |
| Actuation               | 3 = elettrica 15 mm               |
| Component               | VB = Valve with body for sub-base |
| Type of solenoid valve  | A = 2 x 3/2 NO                    |
| Type of manual override | R = with push and turn device     |