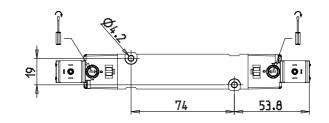

#### DIMENSIONS

| Series                  | D                                 |
|-------------------------|-----------------------------------|
| Size (mm)               | 4 = 25 mm                         |
| Actuation               | 3 = elettrica 15 mm               |
| Component               | VB = Valve with body for sub-base |
| Type of solenoid valve  | A = 2 x 3/2 NO                    |
| Type of manual override | R = with push and turn device     |