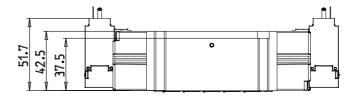

#### DIMENSIONS

| Series                  | D                                 |
|-------------------------|-----------------------------------|
| Size (mm)               | 4 = 25 mm                         |
| Actuation               | 3 = elettrica 15 mm               |
| Component               | VB = Valve with body for sub-base |
| Type of solenoid valve  | A = 2 x 3/2 NO                    |
| Type of manual override | R = with push and turn device     |