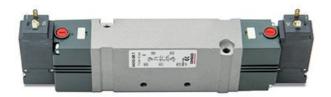

## Valves and solenoid valves - Series D (VB)

Product code: D43VB-BR

Datasheet creation date: 10/03/2025 11:24











## TECHNICAL DATA

| Series                  | D                                 |
|-------------------------|-----------------------------------|
| Size (mm)               | 4 = 25 mm                         |
| Actuation               | 3 = elettrica 15 mm               |
| Component               | VB = Valve with body for sub-base |
| Type of solenoid valve  | B = 5/2 Bistable                  |
| Type of manual override | R = with push and turn device     |



## Valves and solenoid valves - Series D (VB)

Product code: D43VB-BR







## **DIMENSIONS**

| Series                  | D                                 |
|-------------------------|-----------------------------------|
| Size (mm)               | 4 = 25 mm                         |
| Actuation               | 3 = elettric