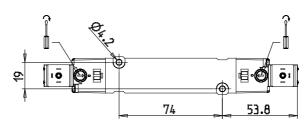

## **DIMENSIONS**

| Series                  | D                                 |
|-------------------------|-----------------------------------|
| Size (mm)               | 4 = 25 mm                         |
| Actuation               | 3 = elettrica 15 mm               |
| Component               | VB = Valve with body for sub-base |
| Type of solenoid valve  | B = 5/2 Bistable                  |
| Type of manual override | R = with push and turn device     |