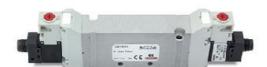

## Valves and solenoid valves - Series D (VB)

Product code: D43VB-BR

Datasheet creation date: 10/03/2025 11:24











## TECHNICAL DATA

| Series                  | D                                 |
|-------------------------|-----------------------------------|
| Size (mm)               | 4 = 25 mm                         |
| Actuation               | 3 = elettrica 15 mm               |
| Component               | VB = Valve with body for sub-base |
| Type of solenoid valve  | B = 5/2 Bistable                  |
| Type of manual override | R = with push and turn device     |



## Valves and solenoid valves - Series D (VB)

Product code: D43VB-BR







## **DIMENSIONS**

| Series                  | D                                 |
|-------------------------|-----------------------------------|
| Size (mm)               | 4 = 25 mm                         |
| Actuation               | 3 = elettr