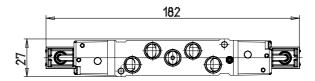

## **DIMENSIONS**

| Series                  | D                                 |
|-------------------------|-----------------------------------|
| Size (mm)               | 4 = 25 mm                         |
| Actuation               | 3 = elettrica 15 mm               |
| Component               | VB = Valve with body for sub-base |
| Type of solenoid valve  | B = 5/2 Bistable                  |
| Type of manual override | R = with push and turn device     |