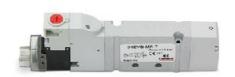

## Valves and solenoid valves - Series D (VB)

Product code: D43VB-BR

Datasheet creation date: 10/03/2025 11:24

## TECHNICAL DATA

| Series                  | D                                 |
|-------------------------|-----------------------------------|
| Size (mm)               | 4 = 25 mm                         |
| Actuation               | 3 = elettrica 15 mm               |
| Component               | VB = Valve with body for sub-base |
| Type of solenoid valve  | B = 5/2 Bistable                  |
| Type of manual override | R = with push and turn device     |