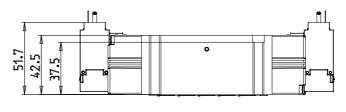

## **DIMENSIONS**

| Series                  | D                                 |
|-------------------------|-----------------------------------|
| Size (mm)               | 4 = 25 mm                         |
| Actuation               | 3 = elettrica 15 mm               |
| Component               | VB = Valve with body for sub-base |
| Type of solenoid valve  | B = 5/2 Bistable                  |
| Type of manual override | R = with push and turn device     |