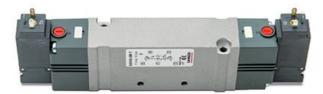

# Valves and solenoid valves - Series D (VB)

Product code: D43VB-CR

### TECHNICAL DATA

| Series                  | D                                 |
|-------------------------|-----------------------------------|
| Size (mm)               | 4 = 25 mm                         |
| Actuation               | 3 = elettrica 15 mm               |
| Component               | VB = Valve with body for sub-base |
| Type of solenoid valve  | C = 2 x 3/2 NC                    |
| Type of manual override | R = with push and turn device     |