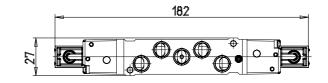

#### DIMENSIONS

| Series                  | D                                 |
|-------------------------|-----------------------------------|
| Size (mm)               | 4 = 25 mm                         |
| Actuation               | 3 = elettrica 15 mm               |
| Component               | VB = Valve with body for sub-base |
| Type of solenoid valve  | C = 2 x 3/2 NC                    |
| Type of manual override | R = with push and turn device     |