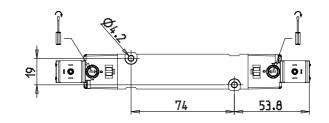

#### DIMENSIONS

| Series                  | D                                 |
|-------------------------|-----------------------------------|
| Size (mm)               | 4 = 25 mm                         |
| Actuation               | 3 = elettrica 15 mm               |
| Component               | VB = Valve with body for sub-base |
| Type of solenoid valve  | C = 2 x 3/2 NC                    |
| Type of manual override | R = with push and turn device     |