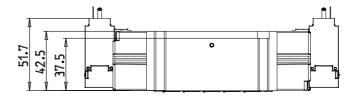

#### DIMENSIONS

| Series                  | D                                 |
|-------------------------|-----------------------------------|
| Size (mm)               | 4 = 25 mm                         |
| Actuation               | 3 = elettrica 15 mm               |
| Component               | VB = Valve with body for sub-base |
| Type of solenoid valve  | C = 2 x 3/2 NC                    |
| Type of manual override | R = with push and turn device     |