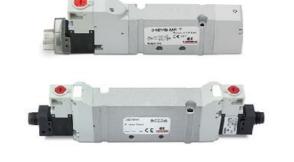

## Valves and solenoid valves - Series D (VB)

Product code: D43VB-CR

### TECHNICAL DATA

| Series                  | D                                 |
|-------------------------|-----------------------------------|
| Size (mm)               | 4 = 25 mm                         |
| Actuation               | 3 = elettrica 15 mm               |
| Component               | VB = Valve with body for sub-base |
| Type of solenoid valve  | C = 2 x 3/2 NC                    |
| Type of manual override | R = with push and turn device     |