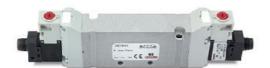

## Valves and solenoid valves - Series D (VB)

Product code: D43VB-GR

Datasheet creation date: 10/03/2025 11:24











## TECHNICAL DATA

| Series                  | D                                 |
|-------------------------|-----------------------------------|
| Size (mm)               | 4 = 25 mm                         |
| Actuation               | 3 = elettrica 15 mm               |
| Component               | VB = Valve with body for sub-base |
| Type of solenoid valve  | G = 2 x 3/2 (NC+NO)               |
| Type of manual override | R = with push and turn device     |



## Valves and solenoid valves - Series D (VB)

Product code: D43VB-GR







## **DIMENSIONS**

| Series                  | D                                 |
|-------------------------|-----------------------------------|
| Size (mm)               | 4 = 25 mm                         |
| Actuation               | 3 = elettr