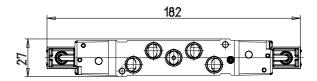

## **DIMENSIONS**

| Series                  | D                                 |
|-------------------------|-----------------------------------|
| Size (mm)               | 4 = 25 mm                         |
| Actuation               | 3 = elettrica 15 mm               |
| Component               | VB = Valve with body for sub-base |
| Type of solenoid valve  | G = 2 x 3/2 (NC+NO)               |
| Type of manual override | R = with push and turn device     |