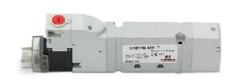

## Valves and solenoid valves - Series D (VB)

Product code: D43VB-GR

Datasheet creation date: 10/03/2025 11:24

## TECHNICAL DATA

| Series                  | D                                 |
|-------------------------|-----------------------------------|
| Size (mm)               | 4 = 25 mm                         |
| Actuation               | 3 = elettrica 15 mm               |
| Component               | VB = Valve with body for sub-base |
| Type of solenoid valve  | G = 2 x 3/2 (NC+NO)               |
| Type of manual override | R = with push and turn device     |