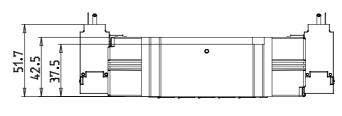

## **DIMENSIONS**

| Series                  | D                                 |
|-------------------------|-----------------------------------|
| Size (mm)               | 4 = 25 mm                         |
| Actuation               | 3 = elettrica 15 mm               |
| Component               | VB = Valve with body for sub-base |
| Type of solenoid valve  | G = 2 x 3/2 (NC+NO)               |
| Type of manual override | R = with push and turn device     |