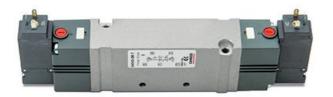

## Valves and solenoid valves - Series D (VB)

Product code: D43VB-GR

Datasheet creation date: 10/03/2025 11:24











## TECHNICAL DATA

| Series                  | D                                 |
|-------------------------|-----------------------------------|
| Size (mm)               | 4 = 25 mm                         |
| Actuation               | 3 = elettrica 15 mm               |
| Component               | VB = Valve with body for sub-base |
| Type of solenoid valve  | G = 2 x 3/2 (NC+NO)               |
| Type of manual override | R = with push and turn device     |



## Valves and solenoid valves - Series D (VB)

Product code: D43VB-GR







## **DIMENSIONS**

| Series                  | D                                 |
|-------------------------|-----------------------------------|
| Size (mm)               | 4 = 25 mm                         |
| Actuation               | 3 = elettric