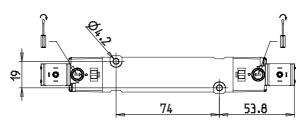

## **DIMENSIONS**

| Series                  | D                                 |
|-------------------------|-----------------------------------|
| Size (mm)               | 4 = 25 mm                         |
| Actuation               | 3 = elettrica 15 mm               |
| Component               | VB = Valve with body for sub-base |
| Type of solenoid valve  | G = 2 x 3/2 (NC+NO)               |
| Type of manual override | R = with push and turn device     |