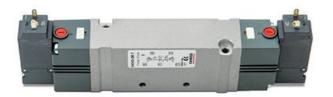

## Valves and solenoid valves - Series D (VB)

Product code: D43VB-KR

Datasheet creation date: 10/03/2025 11:24

## TECHNICAL DATA

| Series                  | D                                 |
|-------------------------|-----------------------------------|
| Size (mm)               | 4 = 25 mm                         |
| Actuation               | 3 = elettrica 15 mm               |
| Component               | VB = Valve with body for sub-base |
| Type of solenoid valve  | K = 5/3 CO                        |
| Type of manual override | R = with push and turn device     |

## Valves and solenoid valves - Series D (VB)

Product code: D43VB-KR