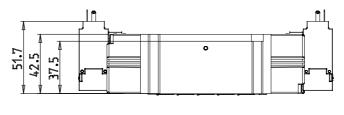

## **DIMENSIONS**

| Series                  | D                                 |
|-------------------------|-----------------------------------|
| Size (mm)               | 4 = 25 mm                         |
| Actuation               | 3 = elettrica 15 mm               |
| Component               | VB = Valve with body for sub-base |
| Type of solenoid valve  | K = 5/3 CO                        |
| Type of manual override | R = with push and turn device     |