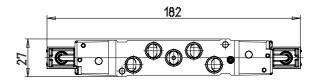

## **DIMENSIONS**

| Series                  | D                                 |
|-------------------------|-----------------------------------|
| Size (mm)               | 4 = 25 mm                         |
| Actuation               | 3 = elettrica 15 mm               |
| Component               | VB = Valve with body for sub-base |
| Type of solenoid valve  | K = 5/3 CO                        |
| Type of manual override | R = with push and turn device     |