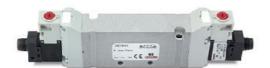

## Valves and solenoid valves - Series D (VB)

Product code: D43VB-KR

Datasheet creation date: 10/03/2025 11:24

## TECHNICAL DATA

| Series                  | D                                 |
|-------------------------|-----------------------------------|
| Size (mm)               | 4 = 25 mm                         |
| Actuation               | 3 = elettrica 15 mm               |
| Component               | VB = Valve with body for sub-base |
| Type of solenoid valve  | K = 5/3 CO                        |
| Type of manual override | R = with push and turn device     |

## Valves and solenoid valves - Series D (VB)

Product code: D43VB-KR