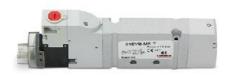

## Valves and solenoid valves - Series D (VB)

Product code: D43VB-KR

Datasheet creation date: 10/03/2025 11:24

## TECHNICAL DATA

| Series                  | D                                 |
|-------------------------|-----------------------------------|
| Size (mm)               | 4 = 25 mm                         |
| Actuation               | 3 = elettrica 15 mm               |
| Component               | VB = Valve with body for sub-base |
| Type of solenoid valve  | K = 5/3 CO                        |
| Type of manual override | R = with push and turn device     |

## Valves and solenoid valves - Series D (VB)

Product code: D43VB-KR