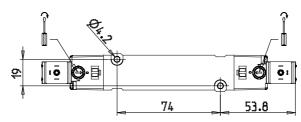

## **DIMENSIONS**

| Series                  | D                                 |
|-------------------------|-----------------------------------|
| Size (mm)               | 4 = 25 mm                         |
| Actuation               | 3 = elettrica 15 mm               |
| Component               | VB = Valve with body for sub-base |
| Type of solenoid valve  | K = 5/3 CO                        |
| Type of manual override | R = with push and turn device     |