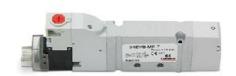

## Valves and solenoid valves - Series D (VB)

Product code: D43VB-MR

Datasheet creation date: 10/03/2025 11:16

## TECHNICAL DATA

| Series                  | D                                 |
|-------------------------|-----------------------------------|
| Size (mm)               | 4 = 25 mm                         |
| Actuation               | 3 = elettrica 15 mm               |
| Component               | VB = Valve with body for sub-base |
| Type of solenoid valve  | M = 5/2 Monostable                |
| Type of manual override | R = with push and turn device     |