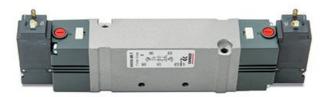

## Valves and solenoid valves - Series D (VB)

Product code: D43VB-MR

Datasheet creation date: 10/03/2025 11:16











## TECHNICAL DATA

| Series                  | D                                 |
|-------------------------|-----------------------------------|
| Size (mm)               | 4 = 25 mm                         |
| Actuation               | 3 = elettrica 15 mm               |
| Component               | VB = Valve with body for sub-base |
| Type of solenoid valve  | M = 5/2 Monostable                |
| Type of manual override | R = with push and turn device     |



## Valves and solenoid valves - Series D (VB)

Product code: D43VB-MR





## DIMENSIONS

| Series                  | D                                 |
|-------------------------|-----------------------------------|
| Size (mm)               | 4 = 25 mm                         |
| Actuation               | 3 = elettrica 15 m