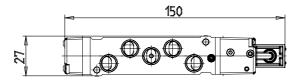

## DIMENSIONS

| Series                  | D                                 |
|-------------------------|-----------------------------------|
| Size (mm)               | 4 = 25 mm                         |
| Actuation               | 3 = elettrica 15 mm               |
| Component               | VB = Valve with body for sub-base |
| Type of solenoid valve  | M = 5/2 Monostable                |
| Type of manual override | R = with push and turn device     |