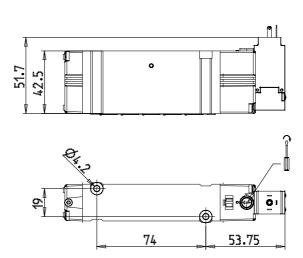

## DIMENSIONS

| Series                  | D                                 |
|-------------------------|-----------------------------------|
| Size (mm)               | 4 = 25 mm                         |
| Actuation               | 3 = elettrica 15 mm               |
| Component               | VB = Valve with body for sub-base |
| Type of solenoid valve  | M = 5/2 Monostable                |
| Type of manual override | R = with push and turn device     |