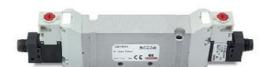

## Valves and solenoid valves - Series D (VB)

Product code: D43VB-MR

Datasheet creation date: 10/03/2025 11:16











## TECHNICAL DATA

| Series                  | D                                 |
|-------------------------|-----------------------------------|
| Size (mm)               | 4 = 25 mm                         |
| Actuation               | 3 = elettrica 15 mm               |
| Component               | VB = Valve with body for sub-base |
| Type of solenoid valve  | M = 5/2 Monostable                |
| Type of manual override | R = with push and turn device     |



## Valves and solenoid valves - Series D (VB)

Product code: D43VB-MR





## DIMENSIONS

| Series                  | D                                 |
|-------------------------|-----------------------------------|
| Size (mm)               | 4 = 25 mm                         |
| Actuation               | 3 = elettrica 15