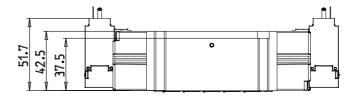

# Valves and solenoid valves - Series D (VB)

Product code: D43VB-NR

#### DIMENSIONS

| Series                  | D                                 |
|-------------------------|-----------------------------------|
| Size (mm)               | 4 = 25 mm                         |
| Actuation               | 3 = elettrica 15 mm               |
| Component               | VB = Valve with body for sub-base |
| Type of solenoid valve  | N = 5/3 CP                        |
| Type of manual override | R = with push and turn device     |