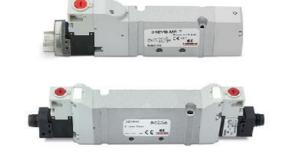

## Valves and solenoid valves - Series D (VB)

Product code: D43VB-NR

### TECHNICAL DATA

| Series                  | D                                 |
|-------------------------|-----------------------------------|
| Size (mm)               | 4 = 25 mm                         |
| Actuation               | 3 = elettrica 15 mm               |
| Component               | VB = Valve with body for sub-base |
| Type of solenoid valve  | N = 5/3 CP                        |
| Type of manual override | R = with push and turn device     |