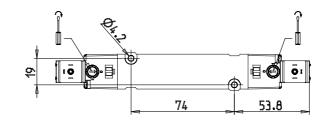

#### DIMENSIONS

| Series                  | D                                 |
|-------------------------|-----------------------------------|
| Size (mm)               | 4 = 25 mm                         |
| Actuation               | 3 = elettrica 15 mm               |
| Component               | VB = Valve with body for sub-base |
| Type of solenoid valve  | N = 5/3 CP                        |
| Type of manual override | R = with push and turn device     |