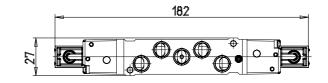

# Valves and solenoid valves - Series D (VB)

Product code: D43VB-NR

#### DIMENSIONS

| Series                  | D                                 |
|-------------------------|-----------------------------------|
| Size (mm)               | 4 = 25 mm                         |
| Actuation               | 3 = elettrica 15 mm               |
| Component               | VB = Valve with body for sub-base |
| Type of solenoid valve  | N = 5/3 CP                        |
| Type of manual override | R = with push and turn device     |