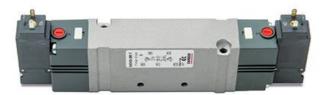

## Valves and solenoid valves - Series D (VB)

Product code: D43VB-NR

### TECHNICAL DATA

| Series                  | D                                 |
|-------------------------|-----------------------------------|
| Size (mm)               | 4 = 25 mm                         |
| Actuation               | 3 = elettrica 15 mm               |
| Component               | VB = Valve with body for sub-base |
| Type of solenoid valve  | N = 5/3 CP                        |
| Type of manual override | R = with push and turn device     |