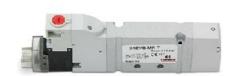

## Valves and solenoid valves - Series D (VB)

Product code: D43VB-VR

Datasheet creation date: 10/03/2025 11:24

## TECHNICAL DATA

| Series                  | D                                 |
|-------------------------|-----------------------------------|
| Size (mm)               | 4 = 25 mm                         |
| Actuation               | 3 = elettrica 15 mm               |
| Component               | VB = Valve with body for sub-base |
| Type of solenoid valve  | V = 5/3 CC                        |
| Type of manual override | R = with push and turn device     |