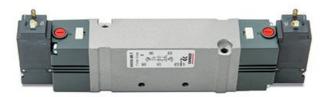

## Valves and solenoid valves - Series D (VB)

Product code: D43VB-VR

Datasheet creation date: 10/03/2025 11:24











## TECHNICAL DATA

| Series                  | D                                 |
|-------------------------|-----------------------------------|
| Size (mm)               | 4 = 25 mm                         |
| Actuation               | 3 = elettrica 15 mm               |
| Component               | VB = Valve with body for sub-base |
| Type of solenoid valve  | V = 5/3 CC                        |
| Type of manual override | R = with push and turn device     |



## Valves and solenoid valves - Series D (VB)

Product code: D43VB-VR







## **DIMENSIONS**

| Series                  | D                                 |
|-------------------------|-----------------------------------|
| Size (mm)               | 4 = 25 mm                         |
| Actuation               | 3 = elettric