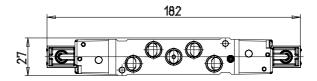

## **DIMENSIONS**

| Series                  | D                                 |
|-------------------------|-----------------------------------|
| Size (mm)               | 4 = 25 mm                         |
| Actuation               | 3 = elettrica 15 mm               |
| Component               | VB = Valve with body for sub-base |
| Type of solenoid valve  | V = 5/3 CC                        |
| Type of manual override | R = with push and turn device     |