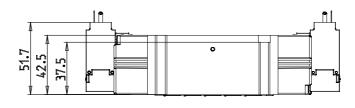

## **DIMENSIONS**

| Series                  | D                                 |
|-------------------------|-----------------------------------|
| Size (mm)               | 4 = 25 mm                         |
| Actuation               | 3 = elettrica 15 mm               |
| Component               | VB = Valve with body for sub-base |
| Type of solenoid valve  | V = 5/3 CC                        |
| Type of manual override | R = with push and turn device     |