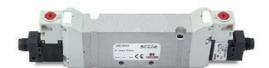

## Valves and solenoid valves - Series D (VB)

Product code: D43VB-VR

Datasheet creation date: 10/03/2025 11:24











## TECHNICAL DATA

| Series                  | D                                 |
|-------------------------|-----------------------------------|
| Size (mm)               | 4 = 25 mm                         |
| Actuation               | 3 = elettrica 15 mm               |
| Component               | VB = Valve with body for sub-base |
| Type of solenoid valve  | V = 5/3 CC                        |
| Type of manual override | R = with push and turn device     |



## Valves and solenoid valves - Series D (VB)

Product code: D43VB-VR







## **DIMENSIONS**

| Series                  | D                                 |
|-------------------------|-----------------------------------|
| Size (mm)               | 4 = 25 mm                         |
| Actuation               | 3 = elettr