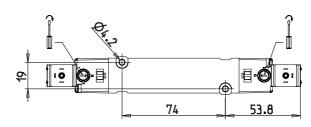

## **DIMENSIONS**

| Series                  | D                                 |
|-------------------------|-----------------------------------|
| Size (mm)               | 4 = 25 mm                         |
| Actuation               | 3 = elettrica 15 mm               |
| Component               | VB = Valve with body for sub-base |
| Type of solenoid valve  | V = 5/3 CC                        |
| Type of manual override | R = with push and turn device     |