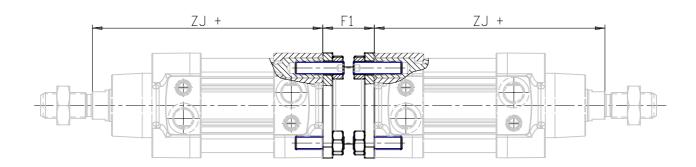

## DIMENSIONS

| F1 (F1 / mm)                         | 38   |
|--------------------------------------|------|
| ZJ (ZJ / mm)                         | 189  |
| PESO (Weight / g)                    | 820  |
| CORSAMAXTOTALE (Maximum stroke / mm) | 900  |
| COPPIASERRAGGIO (Torque force / Nm)  | 15   |
| A (A / mm)                           | 110  |
| B (B / mm)                           | 89.0 |
| C (C / mm)                           | 72.5 |
| D (Ø D / mm)                         | 10.5 |
| E (E / mm)                           | 8    |
| F (Ø F / mm)                         | 70   |
| G (Ø G / mm)                         | 45   |
| H (Ø H / mm)                         | 55   |
| I (I / mm)                           | 5.5  |
| J (J / mm)                           | 10.0 |
| L (L / mm)                           | 35   |
| M (Ø M / mm)                         | 19.5 |
| N (N / mm)                           | 17   |
| O (O / mm)                           | 8.0  |