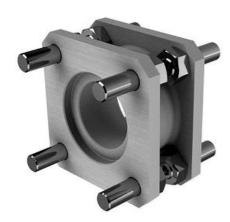

## Flange - Mod. DC-63

Product code: DC-63-100

Datasheet creation date: 07/03/2025 16:04

Check the most updated document online 3 click here

## Flange - Mod. DC-63

Product code: DC-63-100

## DIMENSIONS

| F1 (F1 / mm)                         | 38   |
|--------------------------------------|------|
| ZJ (ZJ / mm)                         | 189  |
| PESO (Weight / g)                    | 820  |
| CORSAMAXTOTALE (Maximum stroke / mm) | 900  |
| COPPIASERRAGGIO (Torque force / Nm)  | 15   |
| A (A / mm)                           | 110  |
| B (B / mm)                           | 89.0 |
| C (C / mm)                           | 72.5 |
| D (Ø D / mm)                         | 10.5 |
| E (E / mm)                           | 8    |
| F (Ø F / mm)                         | 70   |
| G (Ø G / mm)                         | 45   |
| H (Ø H / mm)                         | 55   |
| I (I / mm)                           | 5.5  |
| J (J / mm)                           | 10.0 |
| L (L / mm)                           | 35   |
| M (Ø M / mm)                         | 19.5 |
| N (N / mm)                           | 17   |
| O (O / mm)                           | 8.0  |