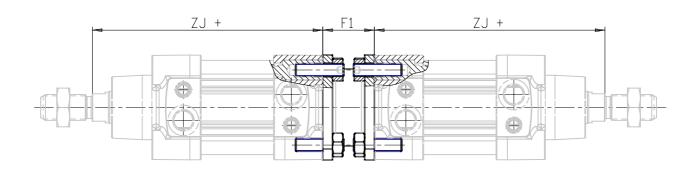

## DIMENSIONS

| F1 (F1 / mm)                         | 27   |
|--------------------------------------|------|
| ZJ (ZJ / mm)                         | 120  |
| PESO (Weight / g)                    | 130  |
| CORSAMAXTOTALE (Maximum stroke / mm) | 500  |
| COPPIASERRAGGIO (Torque force / Nm)  | 5    |
| A (A / mm)                           | 45   |
| B (B / mm)                           | 32.5 |
| C (C / mm)                           | 29.0 |
| D (Ø D / mm)                         | 6.5  |
| E (E / mm)                           | 5    |
| F (Ø F / mm)                         | 34   |
| G (Ø G / mm)                         | 20   |
| H (Ø H / mm)                         | 30   |
| I (I / mm)                           | 4.5  |
| J (J / mm)                           | 0.6  |
| L (L / mm)                           | 25   |
| M (Ø M / mm)                         | 11.0 |
| N (N / mm)                           | 10   |
| O (O / mm)                           | 5.0  |