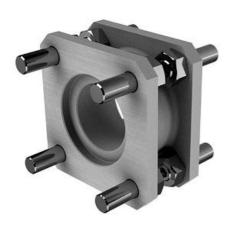

## Flange - Mod. DC-63

Product code: DC-63-63

Datasheet creation date: 07/03/2025 16:04

Check the most updated document online 3 click here

## Flange - Mod. DC-63

Product code: DC-63-63

## DIMENSIONS

| F1 (F1 / mm)                         | 28   |
|--------------------------------------|------|
| ZJ (ZJ / mm)                         | 158  |
| PESO (Weight / g)                    | 340  |
| CORSAMAXTOTALE (Maximum stroke / mm) | 700  |
| COPPIASERRAGGIO (Torque force / Nm)  | 10   |
| A (A / mm)                           | 75   |
| B (B / mm)                           | 56.5 |
| C (C / mm)                           | 49.0 |
| D (Ø D / mm)                         | 8.5  |
| E (E / mm)                           | 6    |
| F (Ø F / mm)                         | 60   |
| G (Ø G / mm)                         | 35   |
| H (Ø H / mm)                         | 45   |
| I (I / mm)                           | 5.5  |
| J (J / mm)                           | 3.0  |
| L (L / mm)                           | 30   |
| M (Ø M / mm)                         | 15.0 |
| N (N / mm)                           | 13   |
| O (O / mm)                           | 6.5  |