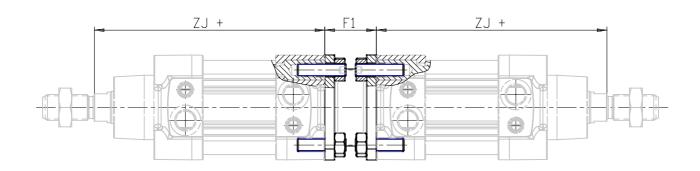

## DIMENSIONS

| F1 (F1 / mm)                         | 28   |
|--------------------------------------|------|
| ZJ (ZJ / mm)                         | 158  |
| PESO (Weight / g)                    | 340  |
| CORSAMAXTOTALE (Maximum stroke / mm) | 700  |
| COPPIASERRAGGIO (Torque force / Nm)  | 10   |
| A (A / mm)                           | 75   |
| B (B / mm)                           | 56.5 |
| C (C / mm)                           | 49.0 |
| D (Ø D / mm)                         | 8.5  |
| E (E / mm)                           | 6    |
| F (Ø F / mm)                         | 60   |
| G (Ø G / mm)                         | 35   |
| H (Ø H / mm)                         | 45   |
| I (I / mm)                           | 5.5  |
| J (J / mm)                           | 3.0  |
| L (L / mm)                           | 30   |
| M (Ø M / mm)                         | 15.0 |
| N (N / mm)                           | 13   |
| O (O / mm)                           | 6.5  |