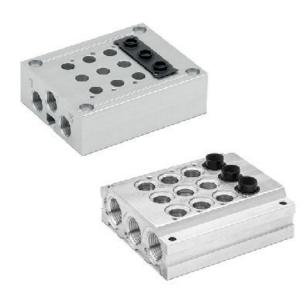

## Manifolds for valves with outlets on the body Size 10,5-25 - Series D (VA)

Product code: DCA10-15

Datasheet creation date: 07/03/2025 16:19

## Manifolds for valves with outlets on the body Size 10,5-25 - Series D (VA)

Product code: DCA10-15