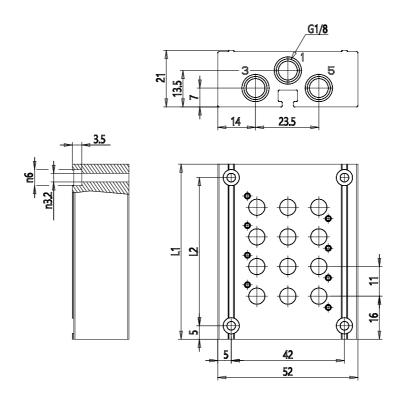

## DIMENSIONS

| Series                      | DC                             |
|-----------------------------|--------------------------------|
| Manifold for type VA valves | A = For type VA valves         |
| Size (mm)                   | 1 = 10.5 mm                    |
| Body type                   | 0 = body for sub-base assembly |
| Number of positions         | 15                             |
| Manifolds length (mm)       | 186.0                          |