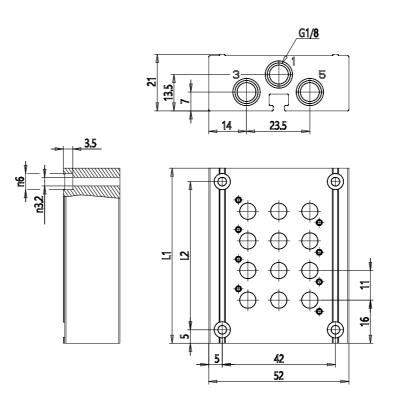

## DIMENSIONS

| Series                      | DC                             |
|-----------------------------|--------------------------------|
| Manifold for type VA valves | A = For type VA valves         |
| Size (mm)                   | 1 = 10.5 mm                    |
| Body type                   | 0 = body for sub-base assembly |
| Number of positions         | 16                             |
| Manifolds length (mm)       | 197.0                          |