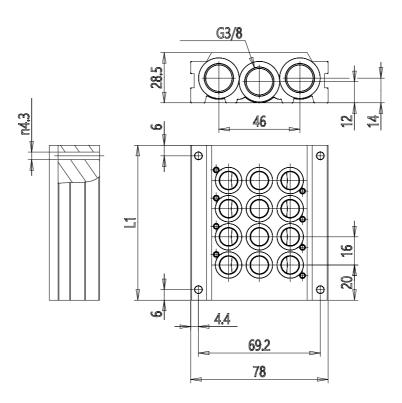

## DIMENSIONS

| Series                      | DC                             |
|-----------------------------|--------------------------------|
| Manifold for type VA valves | A = For type VA valves         |
| Size (mm)                   | 2 = 16 mm                      |
| Body type                   | 0 = body for sub-base assembly |
| Number of positions         | 10                             |
| Manifolds length (mm)       | 184.0                          |