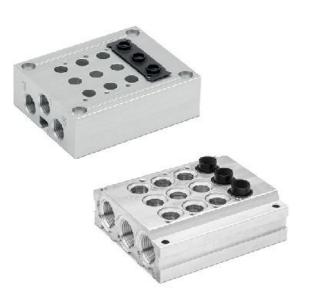

## Manifolds for valves with outlets on the body Size 10,5-25 - Series D (VA)

Product code: DCA20-10

Datasheet creation date: 07/03/2025 16:20

Check the most updated document online 🖄 <u>click here</u>

## Manifolds for valves with outlets on the body Size 10,5-25 - Series D (VA) Product code: DCA20-10