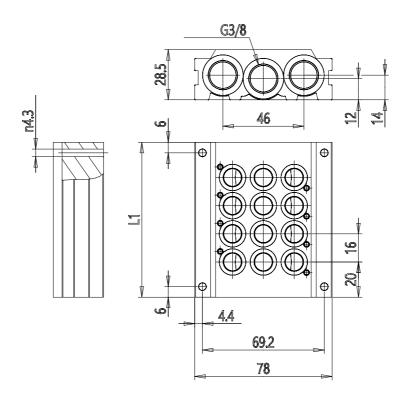

## **DIMENSIONS**

| Series                      | DC                             |
|-----------------------------|--------------------------------|
| Manifold for type VA valves | A = For type VA valves         |
| Size (mm)                   | 2 = 16 mm                      |
| Body type                   | 0 = body for sub-base assembly |
| Number of positions         | 11                             |
| Manifolds length (mm)       | 200.0                          |