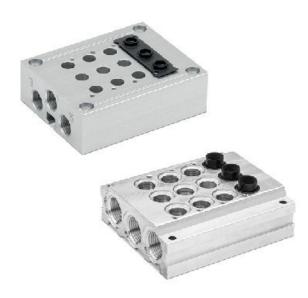

## Manifolds for valves with outlets on the body Size 10,5-25 - Series D (VA)

Product code: DCA20-11

Datasheet creation date: 07/03/2025 16:20

## Manifolds for valves with outlets on the body Size 10,5-25 - Series D (VA)

Product code: DCA20-11