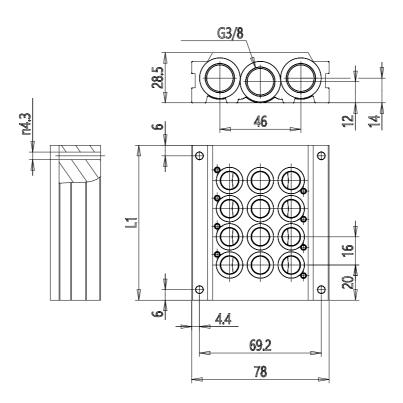

## DIMENSIONS

| Series                      | DC                             |
|-----------------------------|--------------------------------|
| Manifold for type VA valves | A = For type VA valves         |
| Size (mm)                   | 2 = 16 mm                      |
| Body type                   | 0 = body for sub-base assembly |
| Number of positions         | 13                             |
| Manifolds length (mm)       | 232.0                          |