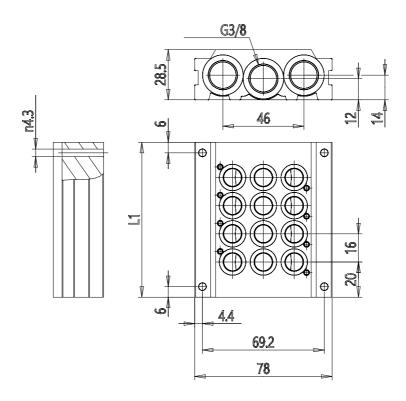

## **DIMENSIONS**

| Series                      | DC                             |
|-----------------------------|--------------------------------|
| Manifold for type VA valves | A = For type VA valves         |
| Size (mm)                   | 2 = 16 mm                      |
| Body type                   | 0 = body for sub-base assembly |
| Number of positions         | 14                             |
| Manifolds length (mm)       | 248.0                          |