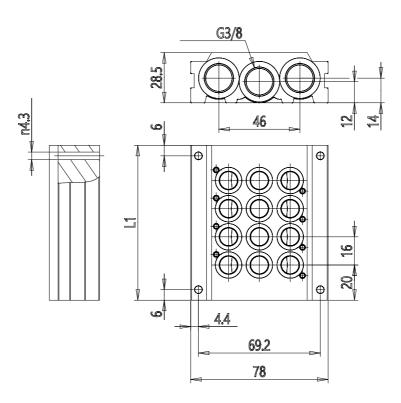

## DIMENSIONS

| Series                      | DC                             |
|-----------------------------|--------------------------------|
| Manifold for type VA valves | A = For type VA valves         |
| Size (mm)                   | 2 = 16 mm                      |
| Body type                   | 0 = body for sub-base assembly |
| Number of positions         | 15                             |
| Manifolds length (mm)       | 264.0                          |