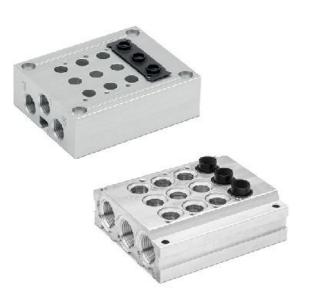

## Manifolds for valves with outlets on the body Size 10,5-25 - Series D (VA)

Product code: DCA20-15

Datasheet creation date: 07/03/2025 16:20

Check the most updated document online 🖄 <u>click here</u>

## Manifolds for valves with outlets on the body Size 10,5-25 - Series D (VA) Product code: DCA20-15