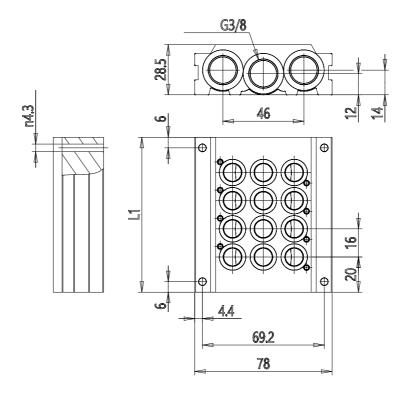

## **DIMENSIONS**

| Series                      | DC                             |
|-----------------------------|--------------------------------|
| Manifold for type VA valves | A = For type VA valves         |
| Size (mm)                   | 2 = 16 mm                      |
| Body type                   | 0 = body for sub-base assembly |
| Number of positions         | 16                             |
| Manifolds length (mm)       | 280.0                          |