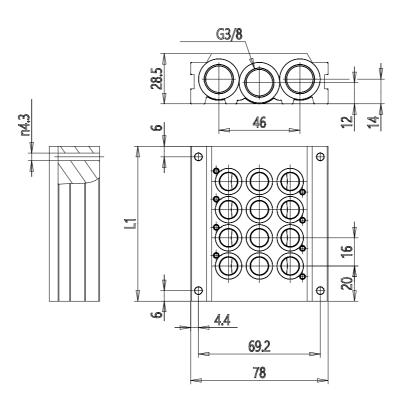

## DIMENSIONS

| Series                      | DC                             |
|-----------------------------|--------------------------------|
| Manifold for type VA valves | A = For type VA valves         |
| Size (mm)                   | 2 = 16 mm                      |
| Body type                   | 0 = body for sub-base assembly |
| Number of positions         | 17                             |
| Manifolds length (mm)       | 296.0                          |