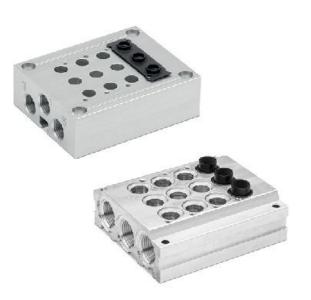

## Manifolds for valves with outlets on the body Size 10,5-25 - Series D (VA)

Product code: DCA20-17

Datasheet creation date: 07/03/2025 16:20

Check the most updated document online 🖄 <u>click here</u>

## Manifolds for valves with outlets on the body Size 10,5-25 - Series D (VA) Product code: DCA20-17