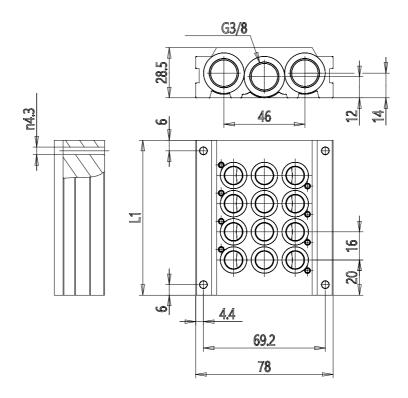

## DIMENSIONS

| Series                      | DC                             |
|-----------------------------|--------------------------------|
| Manifold for type VA valves | A = For type VA valves         |
| Size (mm)                   | 2 = 16 mm                      |
| Body type                   | 0 = body for sub-base assembly |
| Number of positions         | 2                              |
| Manifolds length (mm)       | 56.0                           |