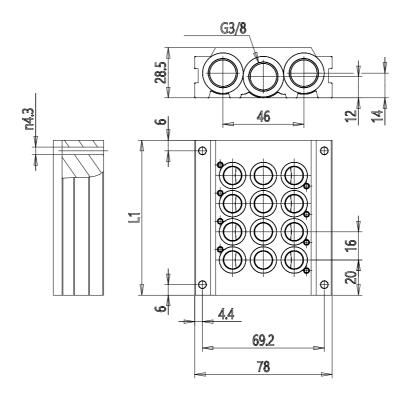

## **DIMENSIONS**

| Series                      | DC                             |
|-----------------------------|--------------------------------|
| Manifold for type VA valves | A = For type VA valves         |
| Size (mm)                   | 2 = 16 mm                      |
| Body type                   | 0 = body for sub-base assembly |
| Number of positions         | 3                              |
| Manifolds length (mm)       | 72.0                           |