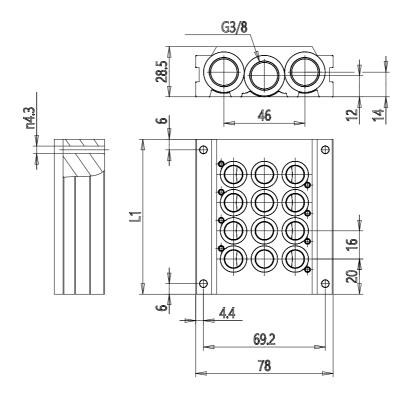

## **DIMENSIONS**

| Series                      | DC                             |
|-----------------------------|--------------------------------|
| Manifold for type VA valves | A = For type VA valves         |
| Size (mm)                   | 2 = 16 mm                      |
| Body type                   | 0 = body for sub-base assembly |
| Number of positions         | 6                              |
| Manifolds length (mm)       | 120.0                          |