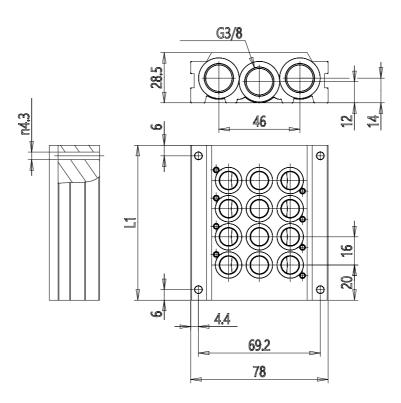

## DIMENSIONS

| Series                      | DC                             |
|-----------------------------|--------------------------------|
| Manifold for type VA valves | A = For type VA valves         |
| Size (mm)                   | 2 = 16 mm                      |
| Body type                   | 0 = body for sub-base assembly |
| Number of positions         | 8                              |
| Manifolds length (mm)       | 152.0                          |