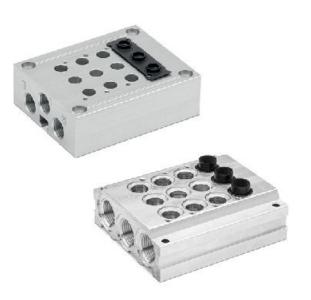

## Manifolds for valves with outlets on the body Size 10,5-25 - Series D (VA)

Product code: DCA40-10

Datasheet creation date: 07/03/2025 16:21

Check the most updated document online 🖄 <u>click here</u>

## Manifolds for valves with outlets on the body Size 10,5-25 - Series D (VA) Product code: DCA40-10