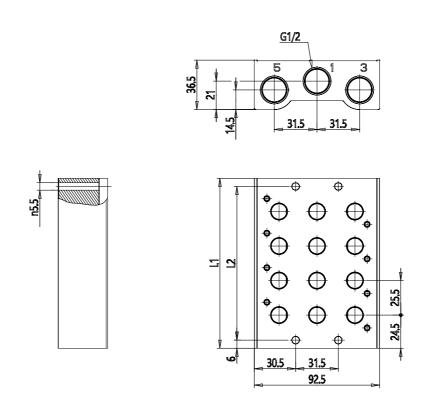

## DIMENSIONS

| Series                      | DC                             |
|-----------------------------|--------------------------------|
| Manifold for type VA valves | A = For type VA valves         |
| Size (mm)                   | 4 = 25 mm                      |
| Body type                   | 0 = body for sub-base assembly |
| Number of positions         | 10                             |
| Manifolds length (mm)       | 278.0                          |