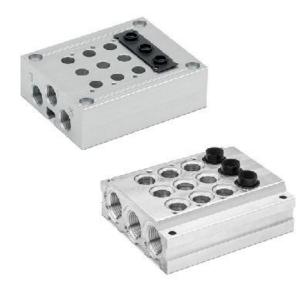

## Manifolds for valves with outlets on the body Size 10,5-25 - Series D (VA)

Product code: DCA40-11

Datasheet creation date: 07/03/2025 16:21

## Manifolds for valves with outlets on the body Size 10,5-25 - Series D (VA)

Product code: DCA40-11