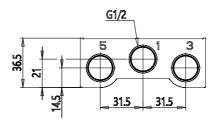

## **DIMENSIONS**

| Series                      | DC                             |
|-----------------------------|--------------------------------|
| Manifold for type VA valves | A = For type VA valves         |
| Size (mm)                   | 4 = 25 mm                      |
| Body type                   | 0 = body for sub-base assembly |
| Number of positions         | 11                             |
| Manifolds length (mm)       | 304.0                          |