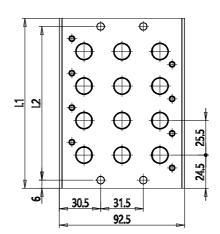

## TECHNICAL DATA

| Series                      | DC                             |
|-----------------------------|--------------------------------|
| Manifold for type VA valves | A = For type VA valves         |
| Size (mm)                   | 4 = 25 mm                      |
| Body type                   | 0 = body for sub-base assembly |
| Number of positions         | 11                             |
| Manifolds length (mm)       | 304.0                          |

## **DIMENSIONS**

| Series                      | DC                             |
|-----------------------------|--------------------------------|
| Manifold for type VA valves | A = For type VA valves         |
| Size (mm)                   | 4 = 25 mm                      |
| Body type                   | 0 = body for sub-base assembly |
| Number of positions         | 11                             |
| Manifolds length (mm)       | 304.0                          |