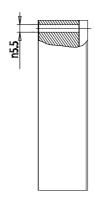

## **DIMENSIONS**

| Series                      | DC                             |
|-----------------------------|--------------------------------|
| Manifold for type VA valves | A = For type VA valves         |
| Size (mm)                   | 4 = 25 mm                      |
| Body type                   | 0 = body for sub-base assembly |
| Number of positions         | 11                             |
| Manifolds length (mm)       | 304.0                          |