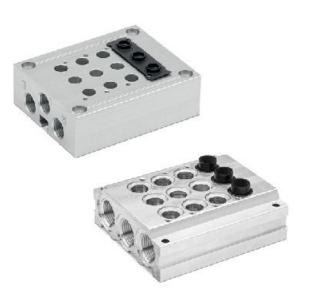

## Manifolds for valves with outlets on the body Size 10,5-25 - Series D (VA)

Product code: DCA40-12

Datasheet creation date: 07/03/2025 16:21

Check the most updated document online 🖄 <u>click here</u>

## Manifolds for valves with outlets on the body Size 10,5-25 - Series D (VA) Product code: DCA40-12