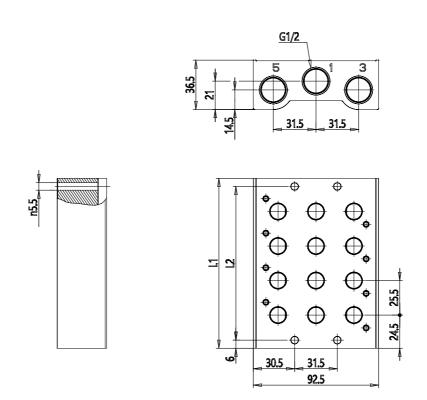

## DIMENSIONS

| Series                      | DC                             |
|-----------------------------|--------------------------------|
| Manifold for type VA valves | A = For type VA valves         |
| Size (mm)                   | 4 = 25 mm                      |
| Body type                   | 0 = body for sub-base assembly |
| Number of positions         | 12                             |
| Manifolds length (mm)       | 329.5                          |