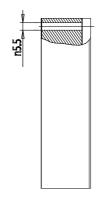

## TECHNICAL DATA

| Series                      | DC                             |
|-----------------------------|--------------------------------|
| Manifold for type VA valves | A = For type VA valves         |
| Size (mm)                   | 4 = 25 mm                      |
| Body type                   | 0 = body for sub-base assembly |
| Number of positions         | 13                             |
| Manifolds length (mm)       | 355.0                          |

## **DIMENSIONS**

| Series                      | DC                             |
|-----------------------------|--------------------------------|
| Manifold for type VA valves | A = For type VA valves         |
| Size (mm)                   | 4 = 25 mm                      |
| Body type                   | 0 = body for sub-base assembly |
| Number of positions         | 13                             |
| Manifolds length (mm)       | 355.0                          |