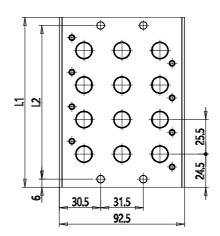

## TECHNICAL DATA

| Series                      | DC                             |
|-----------------------------|--------------------------------|
| Manifold for type VA valves | A = For type VA valves         |
| Size (mm)                   | 4 = 25 mm                      |
| Body type                   | 0 = body for sub-base assembly |
| Number of positions         | 13                             |
| Manifolds length (mm)       | 355.0                          |

## **DIMENSIONS**

| Series                      | DC                             |
|-----------------------------|--------------------------------|
| Manifold for type VA valves | A = For type VA valves         |
| Size (mm)                   | 4 = 25 mm                      |
| Body type                   | 0 = body for sub-base assembly |
| Number of positions         | 13                             |
| Manifolds length (mm)       | 355.0                          |