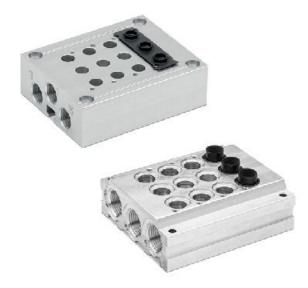

## Manifolds for valves with outlets on the body Size 10,5-25 - Series D (VA)

Product code: DCA40-13

Datasheet creation date: 07/03/2025 16:21

## Manifolds for valves with outlets on the body Size 10,5-25 - Series D (VA)

Product code: DCA40-13