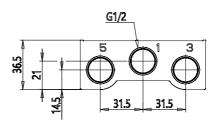

## TECHNICAL DATA

| Series                      | DC                             |
|-----------------------------|--------------------------------|
| Manifold for type VA valves | A = For type VA valves         |
| Size (mm)                   | 4 = 25 mm                      |
| Body type                   | 0 = body for sub-base assembly |
| Number of positions         | 13                             |
| Manifolds length (mm)       | 355.0                          |

## **DIMENSIONS**

| Series                      | DC                             |
|-----------------------------|--------------------------------|
| Manifold for type VA valves | A = For type VA valves         |
| Size (mm)                   | 4 = 25 mm                      |
| Body type                   | 0 = body for sub-base assembly |
| Number of positions         | 13                             |
| Manifolds length (mm)       | 355.0                          |