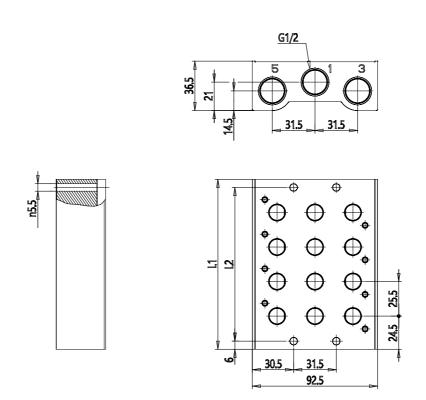

## DIMENSIONS

| Series                      | DC                             |
|-----------------------------|--------------------------------|
| Manifold for type VA valves | A = For type VA valves         |
| Size (mm)                   | 4 = 25 mm                      |
| Body type                   | 0 = body for sub-base assembly |
| Number of positions         | 14                             |
| Manifolds length (mm)       | 380.5                          |