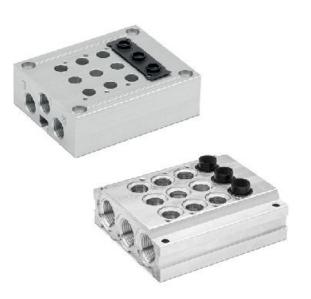

## Manifolds for valves with outlets on the body Size 10,5-25 - Series D (VA)

Product code: DCA40-16

Datasheet creation date: 07/03/2025 16:21

Check the most updated document online 🖄 <u>click here</u>

## Manifolds for valves with outlets on the body Size 10,5-25 - Series D (VA) Product code: DCA40-16