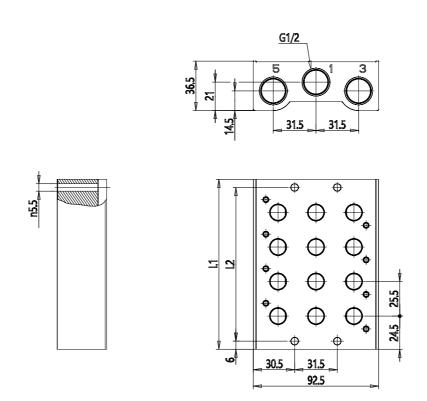

## DIMENSIONS

| Series                      | DC                             |
|-----------------------------|--------------------------------|
| Manifold for type VA valves | A = For type VA valves         |
| Size (mm)                   | 4 = 25 mm                      |
| Body type                   | 0 = body for sub-base assembly |
| Number of positions         | 16                             |
| Manifolds length (mm)       | 431.5                          |