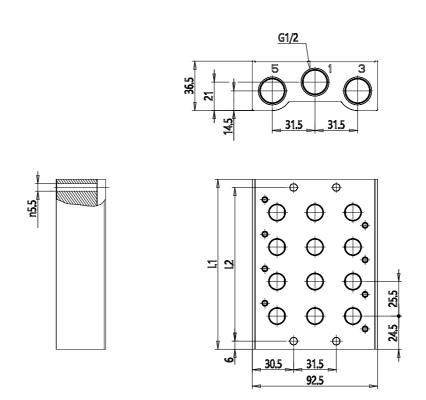

## DIMENSIONS

| Series                      | DC                             |
|-----------------------------|--------------------------------|
| Manifold for type VA valves | A = For type VA valves         |
| Size (mm)                   | 4 = 25 mm                      |
| Body type                   | 0 = body for sub-base assembly |
| Number of positions         | 2                              |
| Manifolds length (mm)       | 74.5                           |