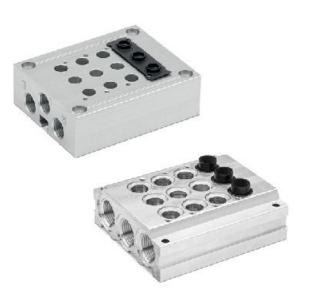

## Manifolds for valves with outlets on the body Size 10,5-25 - Series D (VA)

Product code: DCA40-2

Datasheet creation date: 07/03/2025 16:21

Check the most updated document online 🖄 <u>click here</u>

## Manifolds for valves with outlets on the body Size 10,5-25 - Series D (VA) Product code: DCA40-2