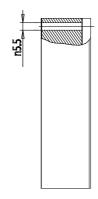

## **DIMENSIONS**

| Series                      | DC                             |
|-----------------------------|--------------------------------|
| Manifold for type VA valves | A = For type VA valves         |
| Size (mm)                   | 4 = 25 mm                      |
| Body type                   | 0 = body for sub-base assembly |
| Number of positions         | 6                              |
| Manifolds length (mm)       | 176.5                          |