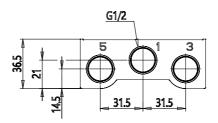

## **DIMENSIONS**

| Series                      | DC                             |
|-----------------------------|--------------------------------|
| Manifold for type VA valves | A = For type VA valves         |
| Size (mm)                   | 4 = 25 mm                      |
| Body type                   | 0 = body for sub-base assembly |
| Number of positions         | 6                              |
| Manifolds length (mm)       | 176.5                          |