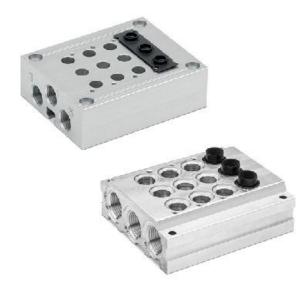

## Manifolds for valves with outlets on the body Size 10,5-25 - Series D (VA)

Product code: DCA40-6

Datasheet creation date: 07/03/2025 16:21

## Manifolds for valves with outlets on the body Size 10,5-25 - Series D (VA)

Product code: DCA40-6