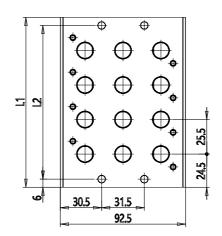

## **DIMENSIONS**

| Series                      | DC                             |
|-----------------------------|--------------------------------|
| Manifold for type VA valves | A = For type VA valves         |
| Size (mm)                   | 4 = 25 mm                      |
| Body type                   | 0 = body for sub-base assembly |
| Number of positions         | 6                              |
| Manifolds length (mm)       | 176.5                          |