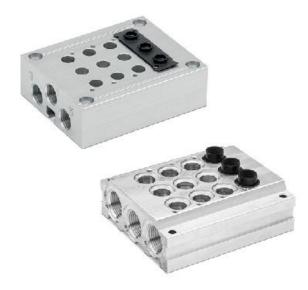

## Manifolds for valves with outlets on the body Size 10,5-25 - Series D (VA)

Product code: DCA40-8

Datasheet creation date: 07/03/2025 16:21

## Manifolds for valves with outlets on the body Size 10,5-25 - Series D (VA)

Product code: DCA40-8