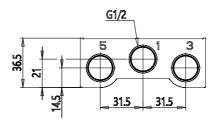

## **DIMENSIONS**

| Series                      | DC                             |
|-----------------------------|--------------------------------|
| Manifold for type VA valves | A = For type VA valves         |
| Size (mm)                   | 4 = 25 mm                      |
| Body type                   | 0 = body for sub-base assembly |
| Number of positions         | 8                              |
| Manifolds length (mm)       | 227.5                          |