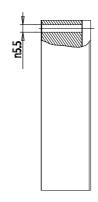

## **DIMENSIONS**

| Series                      | DC                             |
|-----------------------------|--------------------------------|
| Manifold for type VA valves | A = For type VA valves         |
| Size (mm)                   | 4 = 25 mm                      |
| Body type                   | 0 = body for sub-base assembly |
| Number of positions         | 8                              |
| Manifolds length (mm)       | 227.5                          |