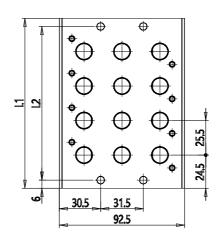

## **DIMENSIONS**

| Series                      | DC                             |
|-----------------------------|--------------------------------|
| Manifold for type VA valves | A = For type VA valves         |
| Size (mm)                   | 4 = 25 mm                      |
| Body type                   | 0 = body for sub-base assembly |
| Number of positions         | 8                              |
| Manifolds length (mm)       | 227.5                          |