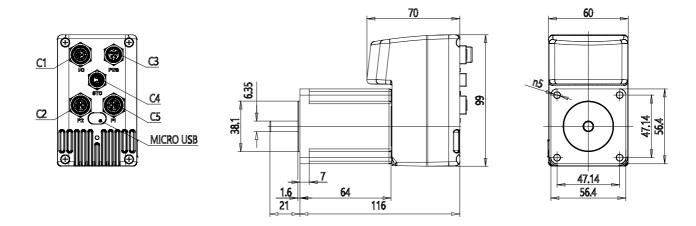

## DIMENSIONS

| Series          | DRVI                                 |
|-----------------|--------------------------------------|
| Motor flange    | 23 = Nema 23                         |
| Motor type      | ST = stepper                         |
| Torque          | 012 = 1,2 Nm                         |
| Motor brake     | 0 = no brake                         |
| Encoder         | E = absolute single turn encoder     |
| Protocol        | EC = EtherCAT                        |
| Safety function | SF = Safe torque off (not certified) |