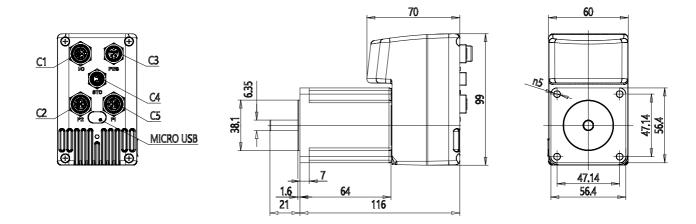

## DIMENSIONS

| Series          | DRVI                             |
|-----------------|----------------------------------|
| Motor flange    | 23 = Nema 23                     |
| Motor type      | ST = stepper                     |
| Torque          | 012 = 1,2 Nm                     |
| Motor brake     | 0 = no brake                     |
| Encoder         | E = absolute single turn encoder |
| Protocol        | EI = EtherNet/IP                 |
| Safety function | = standard                       |