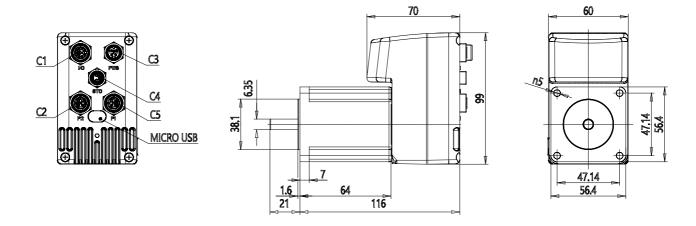

## DIMENSIONS

| Series          | DRVI                                 |
|-----------------|--------------------------------------|
| Motor flange    | 23 = Nema 23                         |
| Motor type      | ST = stepper                         |
| Torque          | 012 = 1,2 Nm                         |
| Motor brake     | 0 = no brake                         |
| Encoder         | E = absolute single turn encoder     |
| Protocol        | EI = EtherNet/IP                     |
| Safety function | SF = Safe torque off (not certified) |