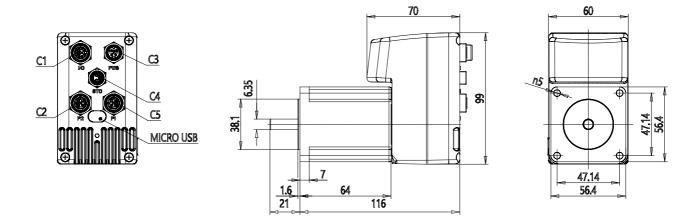

## DIMENSIONS

| Series          | DRVI                             |
|-----------------|----------------------------------|
| Motor flange    | 23 = Nema 23                     |
| Motor type      | ST = stepper                     |
| Torque          | 012 = 1,2 Nm                     |
| Motor brake     | 0 = no brake                     |
| Encoder         | E = absolute single turn encoder |
| Protocol        | PN = Profinet                    |
| Safety function | = standard                       |