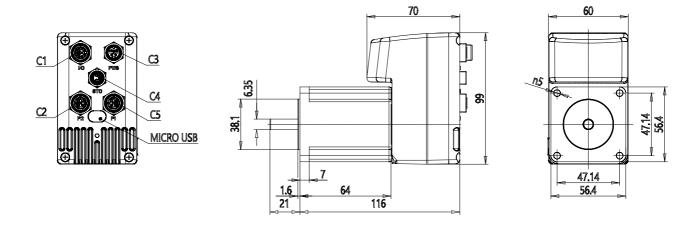

## DIMENSIONS

| Series          | DRVI                                 |
|-----------------|--------------------------------------|
| Motor flange    | 23 = Nema 23                         |
| Motor type      | ST = stepper                         |
| Torque          | 012 = 1,2 Nm                         |
| Motor brake     | 0 = no brake                         |
| Encoder         | E = absolute single turn encoder     |
| Protocol        | PN = Profinet                        |
| Safety function | SF = Safe torque off (not certified) |