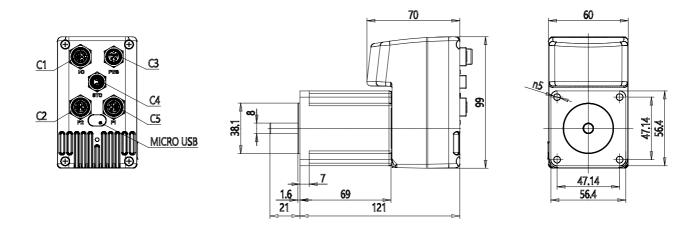

## **DIMENSIONS**

| Series          | DRVI                             |
|-----------------|----------------------------------|
| Motor flange    | 24 = Nema 24                     |
| Motor type      | EC = brushless DC                |
| Torque          | 125 = 125 W                      |
| Motor brake     | 0 = no brake                     |
| Encoder         | E = absolute single turn encoder |
| Protocol        | CO = CANopen                     |
| Safety function | = standard                       |