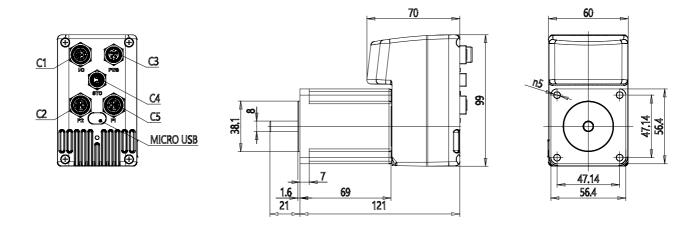

## DIMENSIONS

| Series          | DRVI                                 |
|-----------------|--------------------------------------|
| Motor flange    | 24 = Nema 24                         |
| Motor type      | EC = brushless DC                    |
| Torque          | 125 = 125 W                          |
| Motor brake     | 0 = no brake                         |
| Encoder         | E = absolute single turn encoder     |
| Protocol        | CO = CANopen                         |
| Safety function | SF = Safe torque off (not certified) |