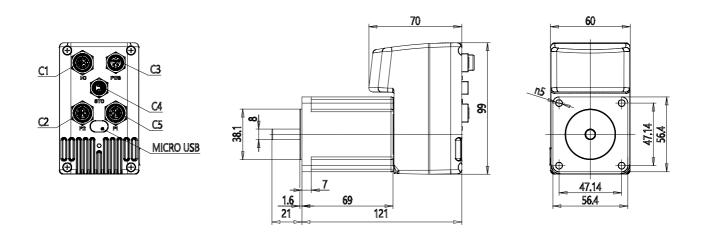

# DIMENSIONS

| Series          | DRVI                             |
|-----------------|----------------------------------|
| Motor flange    | 24 = Nema 24                     |
| Motor type      | EC = brushless DC                |
| Torque          | 125 = 125 W                      |
| Motor brake     | 0 = no brake                     |
| Encoder         | E = absolute single turn encoder |
| Protocol        | EC = EtherCAT                    |
| Safety function | = standard                       |