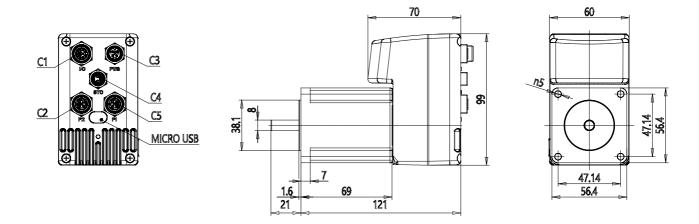

## **DIMENSIONS**

| Series          | DRVI                                 |
|-----------------|--------------------------------------|
| Motor flange    | 24 = Nema 24                         |
| Motor type      | EC = brushless DC                    |
| Torque          | 125 = 125 W                          |
| Motor brake     | 0 = no brake                         |
| Encoder         | E = absolute single turn encoder     |
| Protocol        | EC = EtherCAT                        |
| Safety function | SF = Safe torque off (not certified) |